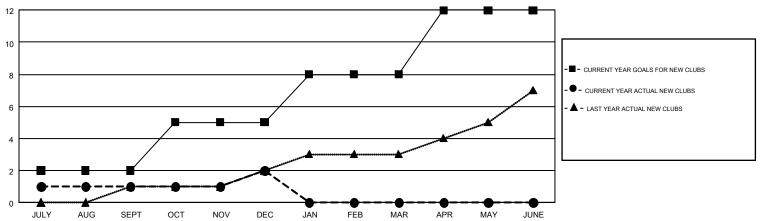

## GOALS AND ACTUAL NEW CLUBS CUMULATIVE

## GMT MONTHLY MEMBERSHIP PROGRESS REPORT

Multiple District 1

Results as of: 12/31/2017

**LOCATION: ILLINOIS** 

GMT: STEVE ANTON GMT CA 1

|               | Club          | s         |               | Members               |                           |                         |                                              |  |
|---------------|---------------|-----------|---------------|-----------------------|---------------------------|-------------------------|----------------------------------------------|--|
|               | RESULTS FOR   | 2017-2018 |               | RESULTS FOR 2017-2018 |                           |                         |                                              |  |
| QUARTER       | NEW CLUB GOAL | NEW CLUBS | DROPPED CLUBS | QUARTER               | MEMBER GROWTH NET<br>GOAL | MEMBER GROWTH<br>ACTUAL | DROPPED MEMBERS ACTUAL (including transfers) |  |
| JULY/AUG/SEPT | 2             | 1         | 3             | JULY/AUG/SEPT         | 102                       | 271                     | 388                                          |  |
| OCT/NOV/DEC   | 3             | 1         | 10            | OCT/NOV/DEC           | 67                        | 278                     | 451                                          |  |
| JAN/FEB/MAR   | 3             | 0         | 0             | JAN/FEB/MAR           | 133                       | 0                       | 0                                            |  |
| APR/MAY/JUNE  | 4             | 0         | 0             | APR/MAY/JUNE          | 99                        | 0                       | 0                                            |  |