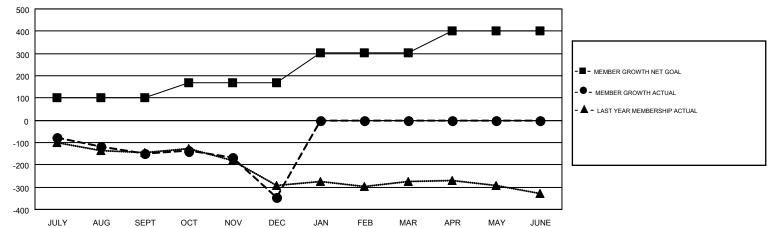

## GOALS AND ACTUAL MEMBERS CUMULATIVE

| DROPPED CLUBS: 13  DROPPED MEMBERS |           | 191 CLUBS OF 511 ADDED 1 OR MORE<br>NEW MEMBERS | GENDER DISTE<br>MALE<br>FEMALE                              | (-, -, -, -, -, -, -, -, -, -, -, -, -, - |       |
|------------------------------------|-----------|-------------------------------------------------|-------------------------------------------------------------|-------------------------------------------|-------|
| DECEASED                           | 108       | CLICK HERE FOR CUMULATIVE                       | TOTAL FAMILY UNIT MEMBERS  FAMILY MEMBERS PAYING HALF  DUES |                                           | 2,106 |
| CLUB CANCELLED OTHER               | 76<br>655 | MEMBERSHIP DATA                                 |                                                             |                                           | 1,091 |
| TOTAL                              | 839       |                                                 |                                                             |                                           |       |

## GMT MONTHLY MEMBERSHIP PROGRESS REPORT

Multiple District 1

Results as of: 12/31/2017

**LOCATION: ILLINOIS** 

GMT: STEVE ANTON GMT CA 1

|               | Club          | s         |               | Members               |                           |                         |                                              |  |
|---------------|---------------|-----------|---------------|-----------------------|---------------------------|-------------------------|----------------------------------------------|--|
|               | RESULTS FOR   | 2017-2018 |               | RESULTS FOR 2017-2018 |                           |                         |                                              |  |
| QUARTER       | NEW CLUB GOAL | NEW CLUBS | DROPPED CLUBS | QUARTER               | MEMBER GROWTH NET<br>GOAL | MEMBER GROWTH<br>ACTUAL | DROPPED MEMBERS ACTUAL (including transfers) |  |
| JULY/AUG/SEPT | 2             | 1         | 3             | JULY/AUG/SEPT         | 102                       | 271                     | 388                                          |  |
| OCT/NOV/DEC   | 3             | 1         | 10            | OCT/NOV/DEC           | 67                        | 278                     | 451                                          |  |
| JAN/FEB/MAR   | 3             | 0         | 0             | JAN/FEB/MAR           | 133                       | 0                       | 0                                            |  |
| APR/MAY/JUNE  | 4             | 0         | 0             | APR/MAY/JUNE          | 99                        | 0                       | 0                                            |  |